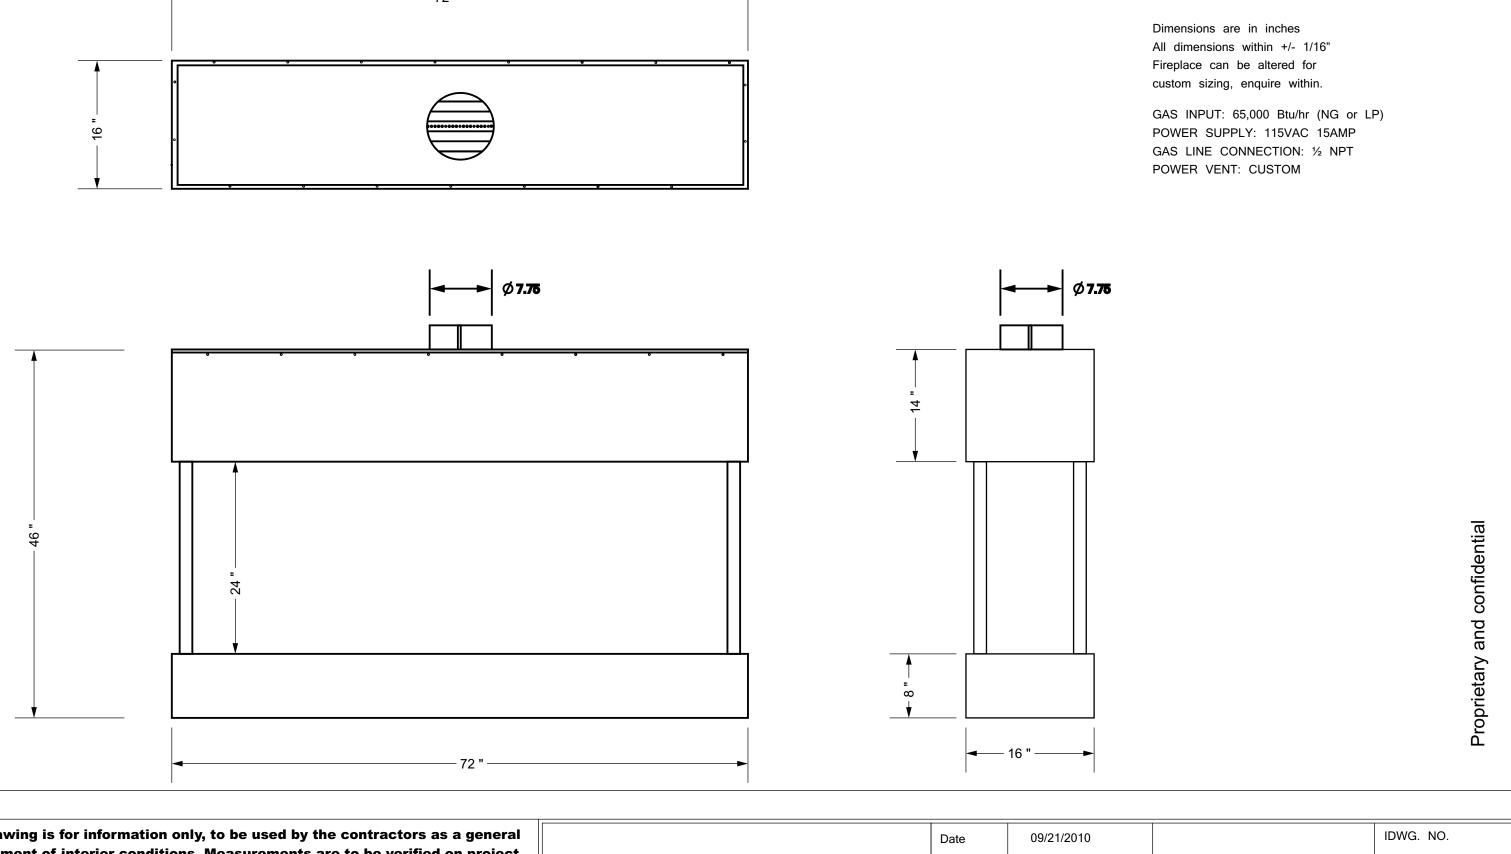

This drawing is for information only, to be used by the contractors as a general arrangement of interior conditions. Measurements are to be verified on project site, this drawing must be verified and approved prior to final detailing and fabrication. This drawing is the property of Fireplace Concepts North America and is not to be reproduced or copied in whole or in part. Any reproduction in part or as a whole without the written permission of Fireplace Concepts North America is prohibited.

FIREPLACE CONCEPTS NORTH AMERICA

| Date         | 09/21/2010 |                    |                  |  |       |
|--------------|------------|--------------------|------------------|--|-------|
| Drawn        | AL         |                    | CUSTOM FOUR SIDE |  | SIDED |
| Checked      |            |                    | FIREPLACE        |  |       |
| Sheet 1 of 1 |            | Scale : 1" - 1'-0" |                  |  | Rev 1 |

F-FS-72