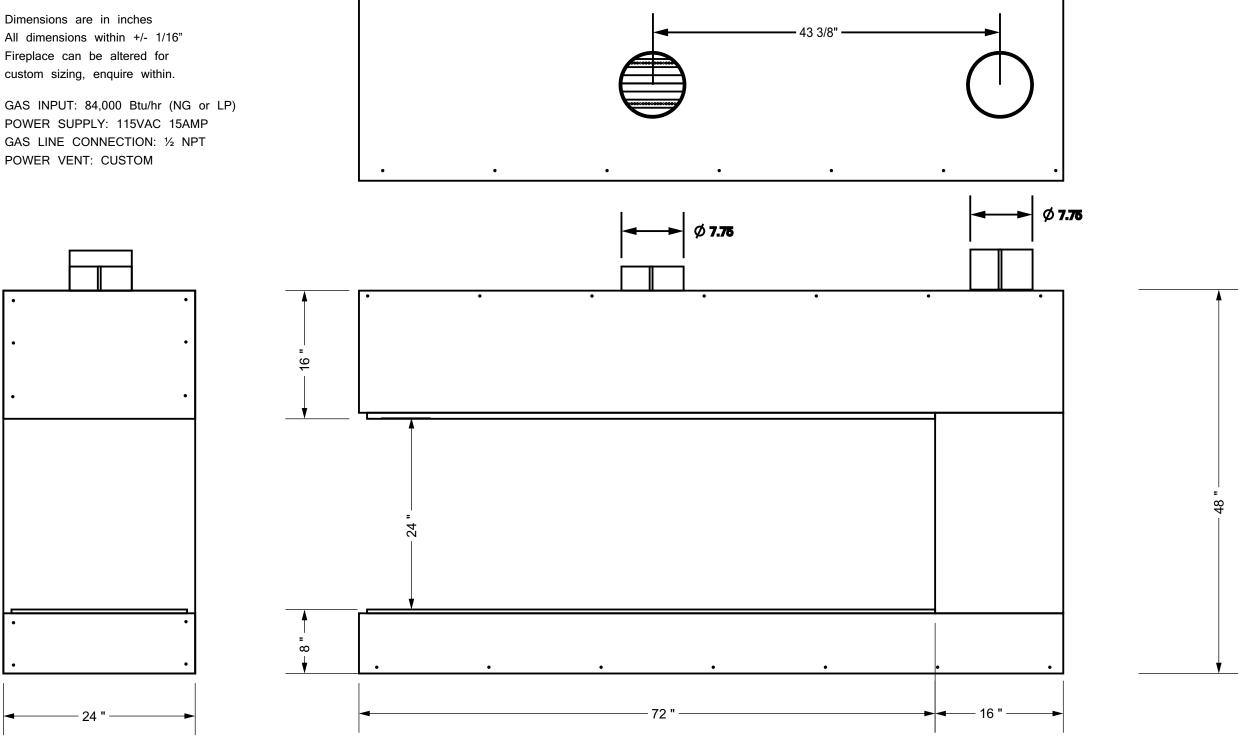

Dimensions are in inches All dimensions within +/- 1/16" Fireplace can be altered for custom sizing, enquire within.

POWER SUPPLY: 115VAC 15AMP GAS LINE CONNECTION: 1/2 NPT

This drawing is for information only, to be used by the contractors as a general arrangement of interior conditions. Measurements are to be verified on project site, this drawing must be verified and approved prior to final detailing and fabrication. This drawing is the property of Fireplace Concepts North America and is not to be reproduced or copied in whole or in part. Any reproduction in part or as a whole without the written permission of Fireplace Concepts North America is prohibited.

## FIREPLACE CONCEPTS NORTH AMERICA

|  | Date         | 05/26/2010 |                    | CUSTOM FIREPLACE |       | II |  |
|--|--------------|------------|--------------------|------------------|-------|----|--|
|  | Drawn        | AL         |                    |                  |       |    |  |
|  | Checked      |            | PENINSULA          |                  |       |    |  |
|  | Sheet 1 of 1 |            | Scale : 1" = 1'-0" |                  | Rev 1 |    |  |

IDWG. NO.

PFC-72

Proprietary and confidential